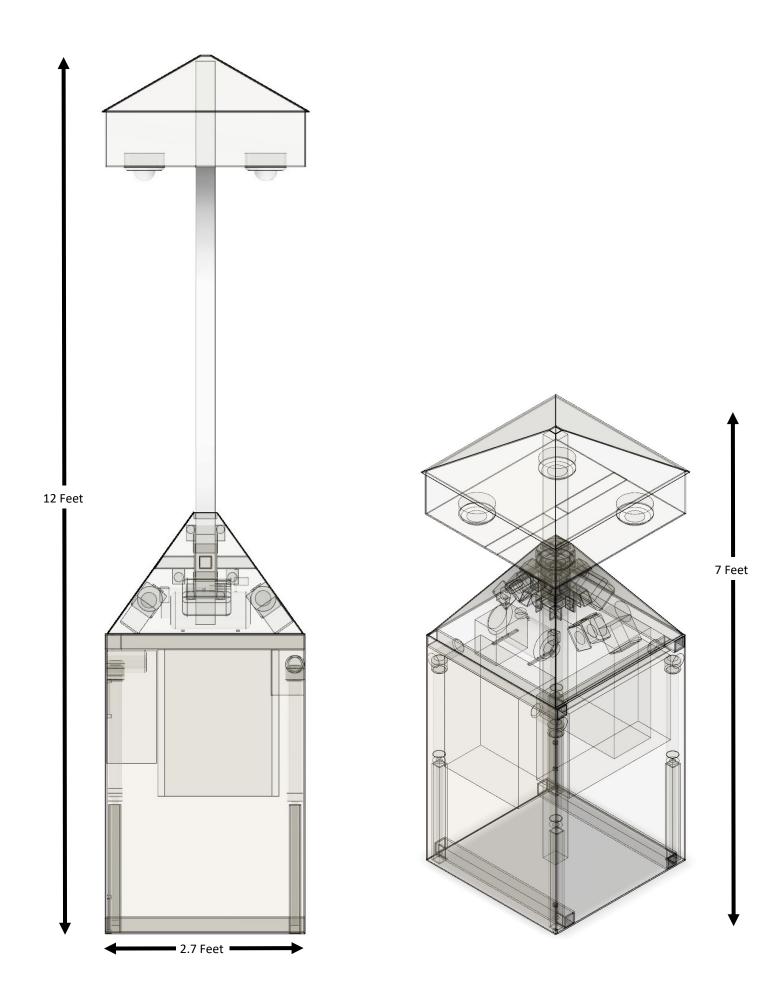

### **RAPID DEPLOYMENT**

- Powered 18" lift and leveling legs.
- Detachable wheels and/or forklift arms.
- Powered mast expands 7' to 12'.
- Chassis fits on 4'x4' standard pallet.
- Chassis under 300 lbs (unloaded).
- Deployed in 30 minutes by 2 people without heavy equipment. Serviced by 1 person.